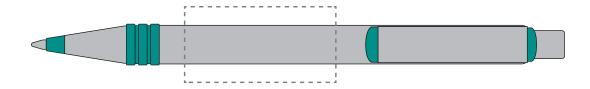

## **PANTONE REFERENCE(S)**

Colour 1

Colour 2

Colour 3

Colour 4

ARTWORK SCALE 100% Front Print Area: 40mm x 20mm

Product Image for visualisation - colours may vary

## The dashed line is to demonstrate print area and will not appear on your printed item